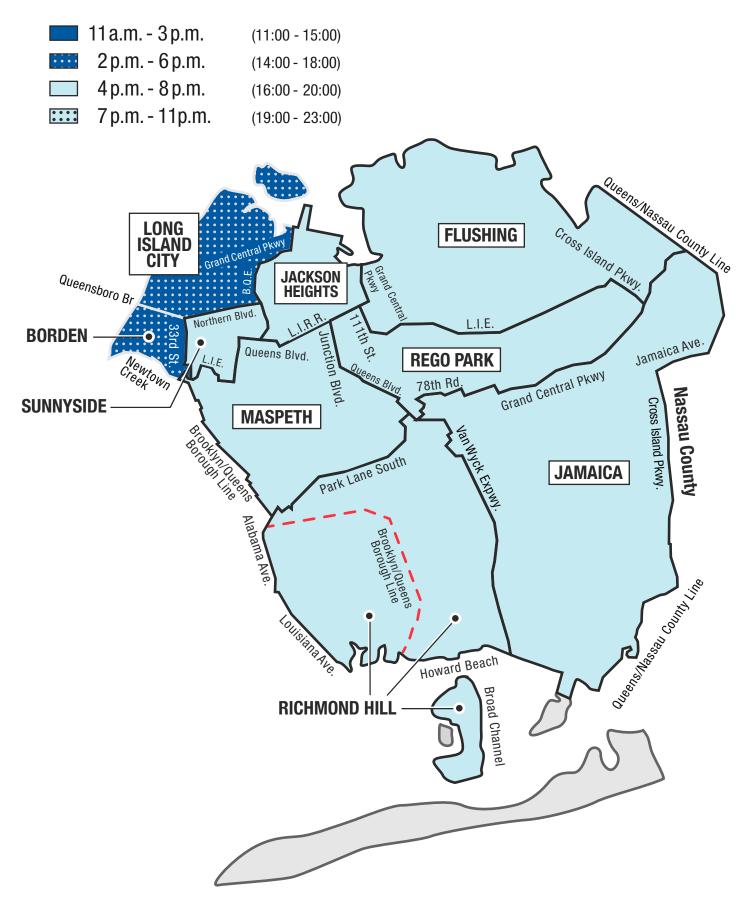

|
| W. 71st st.<br>LINCOLN<br>SQUARE<br>W. 57th s | HARLEM<br>TRIBORO<br>TRIBORO<br>TOTATION SE<br>TOTATION SE<br>TOTAT |



## **Queens Map**





# **Staten Island Map**



|         | 11a.m 3p.m.  | (11:00 - 15:00) |
|---------|--------------|-----------------|
| • • • • | 2 p.m 6 p.m. | (14:00 - 18:00) |
|         | 4 p.m 8 p.m. | (16:00 - 20:00) |

**7 p.m. - 11p.m.** (19:00 - 23:00)



## Westchester Map



|         | 11a.m 3p.m.  | (11:00 - 15:00) |
|---------|--------------|-----------------|
| • • • • | 2 p.m 6 p.m. | (14:00 - 18:00) |
|         | 4 p.m 8 p.m. | (16:00 - 20:00) |
|         | 7 p.m 11p.m. | (19:00 - 23:00) |
|         |              |                 |



### **Con Edison Demand Response Programs** Distribution Load Relief Program (2 Hour or Less Notification Program)

### List of Tier 2 Networks for 2025

Customers participating in DLRP will be asked to reduce their energy use when there is a contingency a