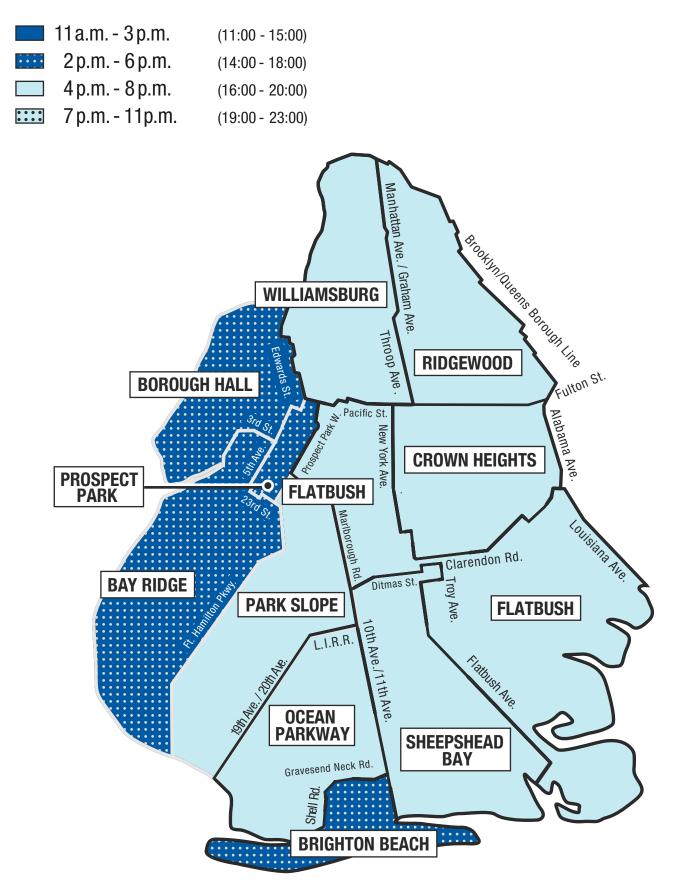

## **Brooklyn Map**

Part of northeast Brooklyn is in the Richmond Hill network, which is displayed on the Queens map.

#### **Brooklyn Networks**