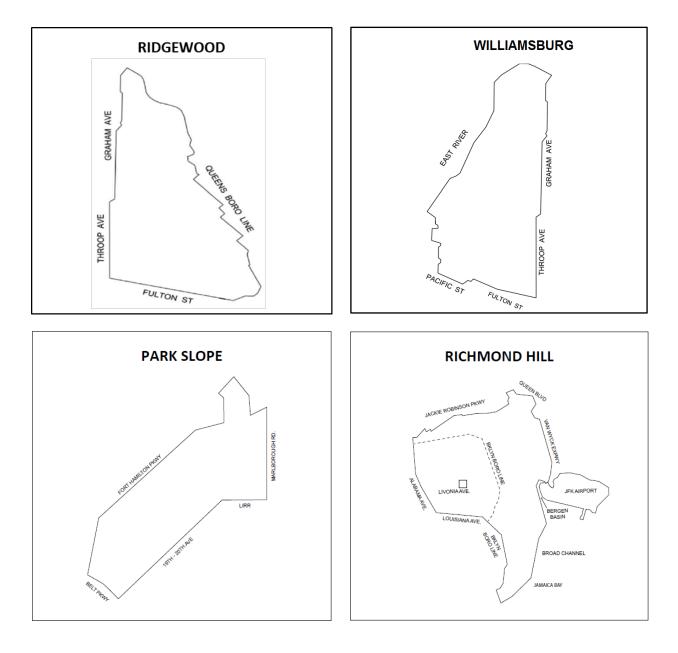

| 2025 DLRP Tier 2 Networks |
|---------------------------|
| Central Bronx             |
| Fordham                   |
| Jackson Heights           |
| Jamaica                   |
| Northeast Bronx           |
| Park Slope                |
| Richmond Hill             |
| Ridgewood                 |
| West Bronx                |
| Williamsburg              |

#### **Brooklyn Networks**

## **Brooklyn Map**

Part of northeast Brooklyn is in the Richmond Hill network, which is displayed on the Queens map.