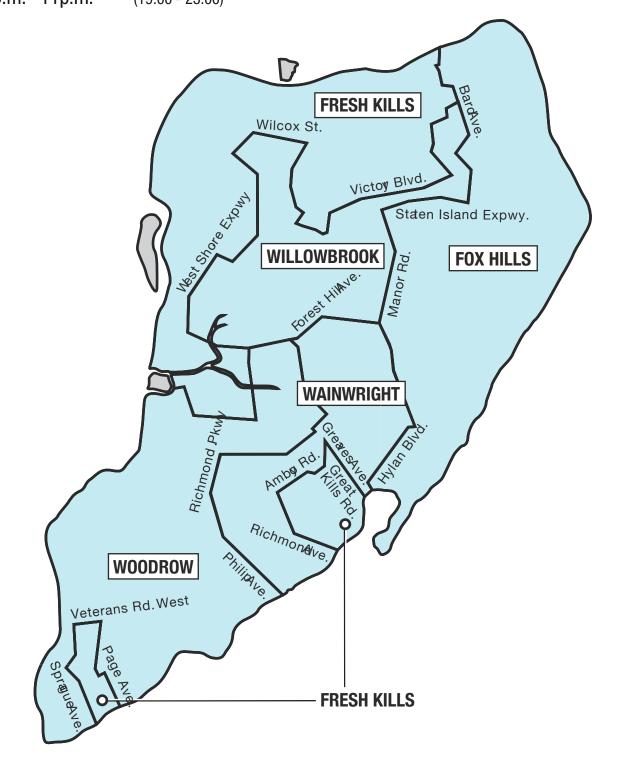

# **Staten Island Map**

|         | 11a.m 3p.m.  | (11:00 - 15:00) |
|---------|--------------|-----------------|
| • • • • | 2 p.m 6 p.m. | (14:00 - 18:00) |
|         | 4 p.m 8 p.m. | (16:00 - 20:00) |

**7 p.m. - 11p.m.** (19:00 - 23:00)