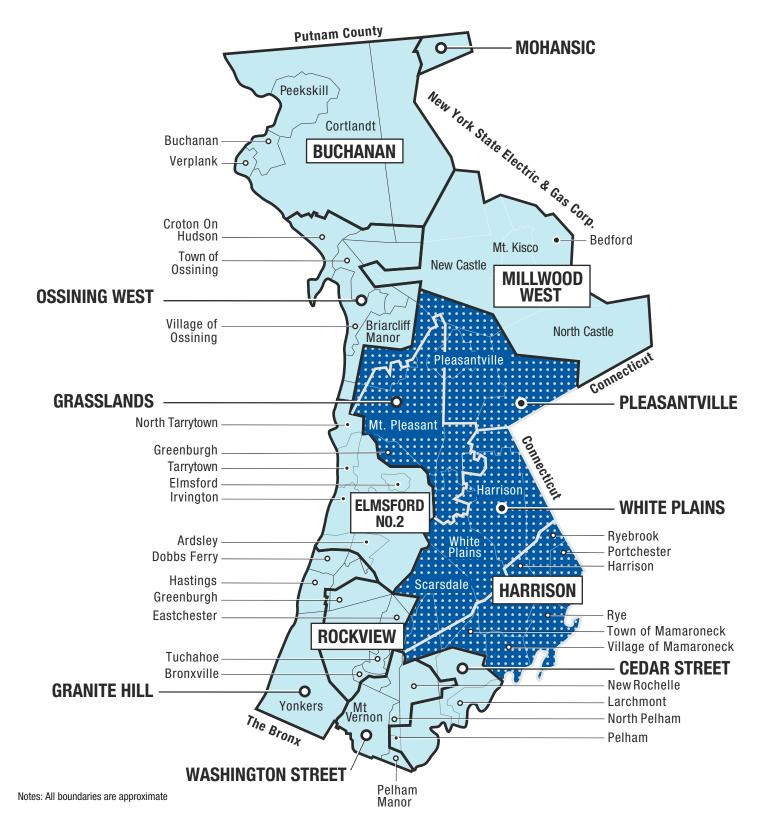

## Westchester Map

|         | 11a.m 3p.m.  | (11:00 - 15:00) |
|---------|--------------|-----------------|
| • • • • | 2 p.m 6 p.m. | (14:00 - 18:00) |
|         | 4 p.m 8 p.m. | (16:00 - 20:00) |
|         | 7 p.m 11p.m. | (19:00 - 23:00) |
|         |              |                 |

Certain northern portions of Riverdale may be part of the Granite Hill network in Westchester.

Certain northern portions of the Northeast Bronx network may be part of the Washington Street network in Westchester.