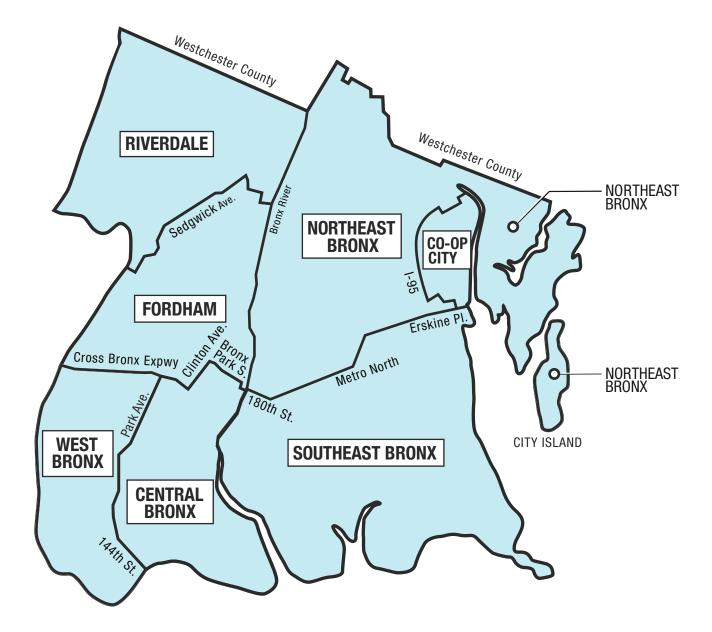

## **Bronx Map**

| 11a.m 3p.m.  | (11:00 - 15:00) |
|--------------|-----------------|
| 2 p.m 6 p.m. | (14:00 - 18:00) |
| 4 p.m 8 p.m. | (16:00 - 20:00) |
| 7 p.m 11p.m. | (19:00 - 23:00) |

Notes: All boundaries are approximate.

Certain northern portions of Riverdale may be part of the Granite Hill network in Westchester.

Certain northern portions of the Northeast Bronx network may be part of the Washington Street network in Westchester.

#### **Bronx Networks**

ConEdison EVERYTHING MATTERS