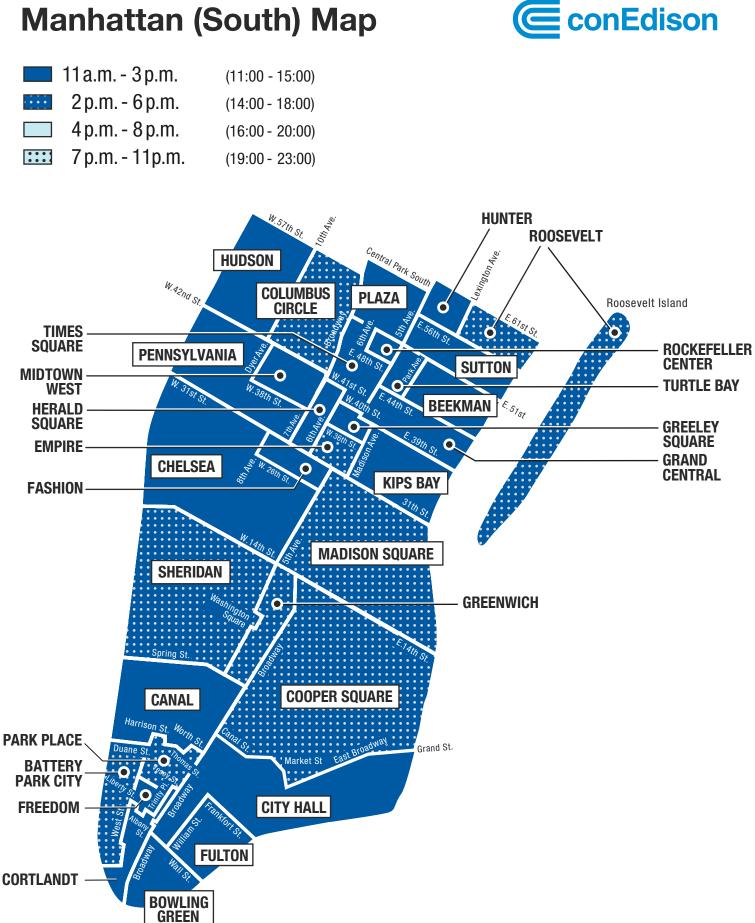

# Manhattan (North) Map

| 4 p.m 8 p.m.                                  | (11:00 - 15:00)<br>(14:00 - 18:00)<br>(16:00 - 20:00)<br>(19:00 - 23:00)                                                                                                                                                                                                                                                                                                                                                                                                                                                                                                                                                                                                                                                                                                                                                                                                                                                                                                                                                                                                                                                                                                                                                                                                                                                                                                                                                                                                                                                                                                                                                                                                                                                                                                                                                                                                                                                                                                                                                                                                                                                                                                                                                                                                                                                                                                                                                                                   |
|-----------------------------------------------|------------------------------------------------------------------------------------------------------------------------------------------------------------------------------------------------------------------------------------------------------------------------------------------------------------------------------------------------------------------------------------------------------------------------------------------------------------------------------------------------------------------------------------------------------------------------------------------------------------------------------------------------------------------------------------------------------------------------------------------------------------------------------------------------------------------------------------------------------------------------------------------------------------------------------------------------------------------------------------------------------------------------------------------------------------------------------------------------------------------------------------------------------------------------------------------------------------------------------------------------------------------------------------------------------------------------------------------------------------------------------------------------------------------------------------------------------------------------------------------------------------------------------------------------------------------------------------------------------------------------------------------------------------------------------------------------------------------------------------------------------------------------------------------------------------------------------------------------------------------------------------------------------------------------------------------------------------------------------------------------------------------------------------------------------------------------------------------------------------------------------------------------------------------------------------------------------------------------------------------------------------------------------------------------------------------------------------------------------------------------------------------------------------------------------------------------------------|
|                                               | W. 155th St.<br>HARLEM                                                                                                                                                                                                                                                                                                                                                                                                                                                                                                                                                                                                                                                                                                                                                                                                                                                                                                                                                                                                                                                                                                                                                                                                                                                                                                                                                                                                                                                                                                                                                                                                                                                                                                                                                                                                                                                                                                                                                                                                                                                                                                                                                                                                                                                                                                                                                                                                                                     |
| W. 71st st.<br>LINCOLN<br>SQUARE<br>W. 57th s | HARLEM<br>TRIBORO<br>TRIBORO<br>TOTATION SE<br>TOTATION SE<br>TOTAT |