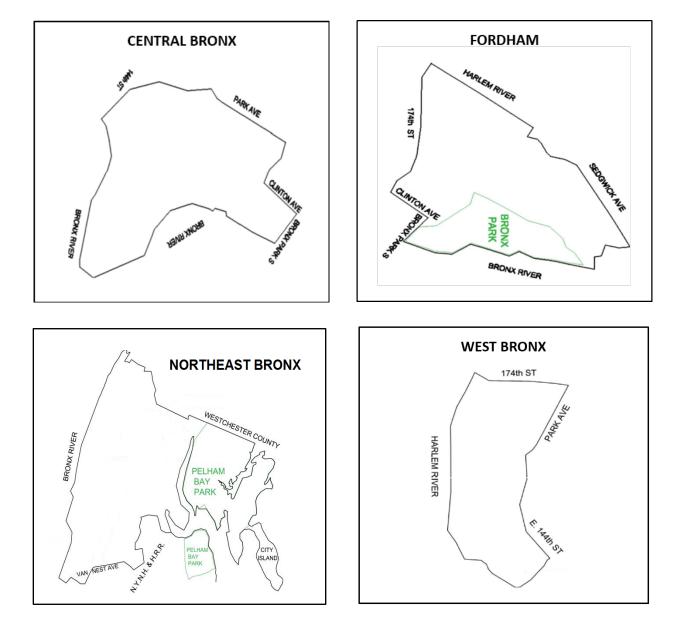

| 2025 DLRP Tier 2 Networks |
|---------------------------|
| Central Bronx             |
| Fordham                   |
| Jackson Heights           |
| Jamaica                   |
| Northeast Bronx           |
| Park Slope                |
| Richmond Hill             |
| Ridgewood                 |
| West Bronx                |
| Williamsburg              |

#### **Bronx Networks**

ConEdison EVERYTHING MATTERS