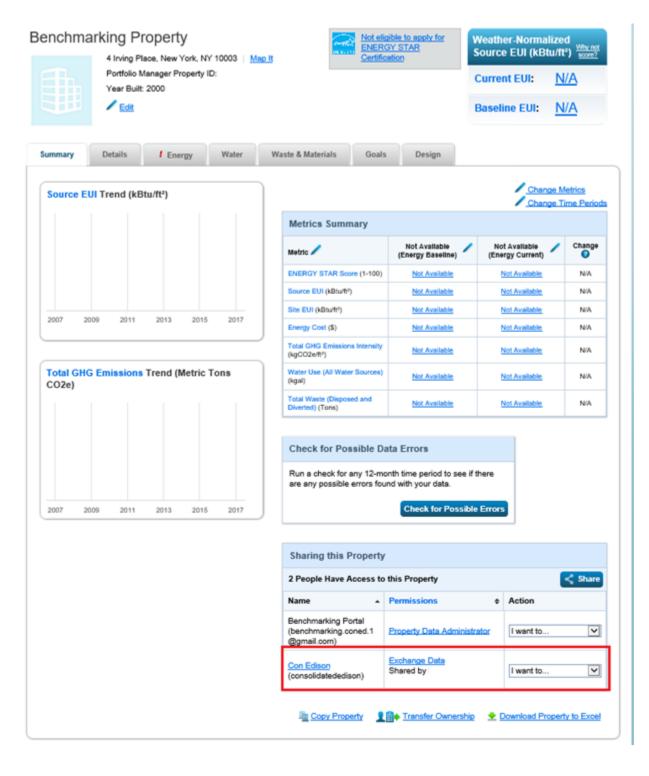

#### Portfolio Manager: Check your properties https://www.energystar.gov/portfoliomanager

Now check if properties are still shared with Con Ed.